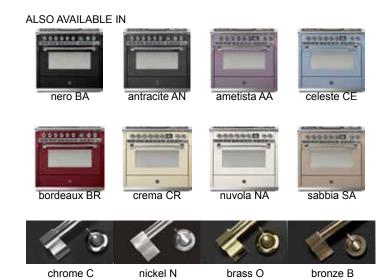

## **36" RUSTICO STYLE FULL ELECTRIC RANGE**

Ascot series - AQY9S-5FI

TECHNICAL DETAILS

| • | Induction cook top<br>Combi-Steam to bake as you've always<br>cooked, in shorter time, with less energy                            | BAKE/BROIL<br>ELEMENT WATTS | 1000 + 2800 W  | CIRCUIT BRAKER          | 50 A                             |
|---|------------------------------------------------------------------------------------------------------------------------------------|-----------------------------|----------------|-------------------------|----------------------------------|
|   | consumpltion, with better results Removable, dishwasher safe, s.steel oven                                                         | 00111/5071011               | 0500 144       | VOLTS                   | 120 / 240 V                      |
|   | liners                                                                                                                             | CONVECTION<br>ELEMENT WATTS | 2500 W         | EDECHENCY               | 60 Hz                            |
| • | Full extension telescopic rack rails for easy access to the oven cavity Soft closing hinges softly guide the door                  | LOWER ELEMENT<br>WATTS      | 1400 W         | FREQUENCY               | 00 HZ                            |
| • |                                                                                                                                    |                             |                | POWER CORD              | 46" (included)                   |
|   | shut so the oven door never slams Our patended INNVENT system with double                                                          | OVEN VOLUME                 | 3.2 cubic feet | LENGHT                  |                                  |
|   | inverted rotation of the fans distributes heat evenly throughout the oven's cavity,                                                |                             |                | PLUG TYPE               | NEMA 50-14P - 4 prong            |
|   | not only vertically on different levels, but also horizontally on each level, allowing impeccable and homogeneous cooking.         |                             |                | ENERGY SOURCE           | mixed electric / gas             |
|   | Your oven door can remain closed all the cooking time, because you won't have the need to rotate the tray halfway.                 |                             |                | GAS TYPE                | natural gas (5" wc)              |
| • | TFT programmer. 11 cooking functions - 34 pre set recipes - eco mode - Sabbath mode - traditional and fan assisted steam functions |                             |                | ALTERNATIVE GAS<br>TYPE | lp (10" wc) - LP kit<br>included |