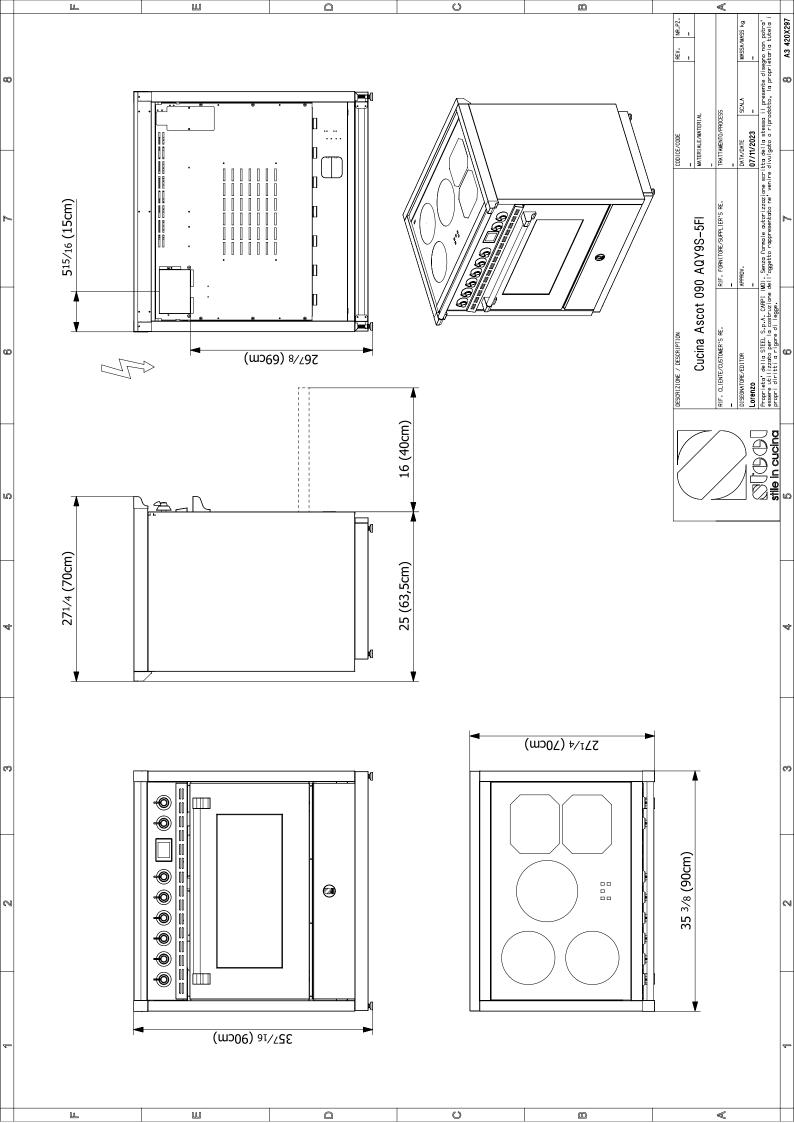

| GENERAL                 | PROPERTIES                                                                                                                      | COOK TOP PERFORMANCE   |                                                               | DIMENSIO                   | DIMENSIONS & WEIGHT                                                |  |
|-------------------------|---------------------------------------------------------------------------------------------------------------------------------|------------------------|---------------------------------------------------------------|----------------------------|--------------------------------------------------------------------|--|
| OVEN FUNCTIONS          | 'EN FUNCTIONS defrost, static, upper element, static steam, grill, ventilated grill, fan steam, convection, fast heating, proof | TOTAL COOKING<br>ZONES | 5 (3 single + 2 flex)                                         | OVERALL<br>DIMENSIONS      | W= 35 3/8" (89,8cm)<br>H= 35 7/16" (90cm)<br>D= 24 9/16" (62cm)    |  |
|                         |                                                                                                                                 | ZONE 1<br>FRONT LEFT   | 1,85 kW - 3 kW                                                | ADJUSTABLE<br>RANGE HEIGHT | 35 7/16" (90cm) min<br>36 7/32" (92cm) max                         |  |
| TYPE OF GRATE           | enameled cast iron                                                                                                              | ZONE 2<br>REAR LEFT    | 1,85 kW - 3 kW                                                | OVERALL OVEN               | W= 23 13/16" (60,5cm)<br>H= 13 25/32" (35cm)<br>D= 16 59/64 (43cm) |  |
| KNOB/HANDLE<br>MATERIAL | metal                                                                                                                           | ZONE 3<br>CENTER       | 2,3 kW - 3,7 kW                                               | INTERIOR SIZE              |                                                                    |  |
| NTERIOR LIGHT           | 3 (halogen)                                                                                                                     | ZONE 4<br>FRONT RIGHT  | 2,10 kW - 3,7 kW                                              | NET WEIGHT                 | 251lbs (114kg)                                                     |  |
| KITCHEN TIMER           | yes                                                                                                                             | ZONE 5<br>REAR RIGHT   | 2,3 kW - 3,7 kW                                               | CUTOUT REQUIREM            | CUTOUT REQUIREMENTS  0,4" min. (10mm)                              |  |
|                         |                                                                                                                                 | POWER LEVELS           | 10                                                            | ê HIIII                    |                                                                    |  |
| SEALED BURNERS          | yes                                                                                                                             | FUNCTIONS              | RAPID HEATING<br>BOOSTER<br>FOOD WARMING<br>MELTING<br>BRIDGE | m min                      |                                                                    |  |

CHILD LOCK

AUTO SWITCH OFF

0,4" min.

(10mm)

0,4" min.

(10mm)