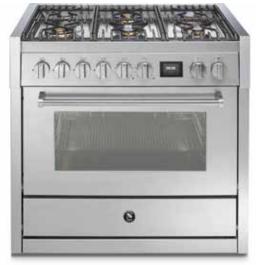

## **36" INDUSTRIAL STYLE DUAL FUEL RANGE**

Genesi series - GQY9S-6W





## ALSO AVAILABLE IN



0,4" min. (10mm)

min.

0,4" min.

(10mm)

| FEATURES AND BENEFITS