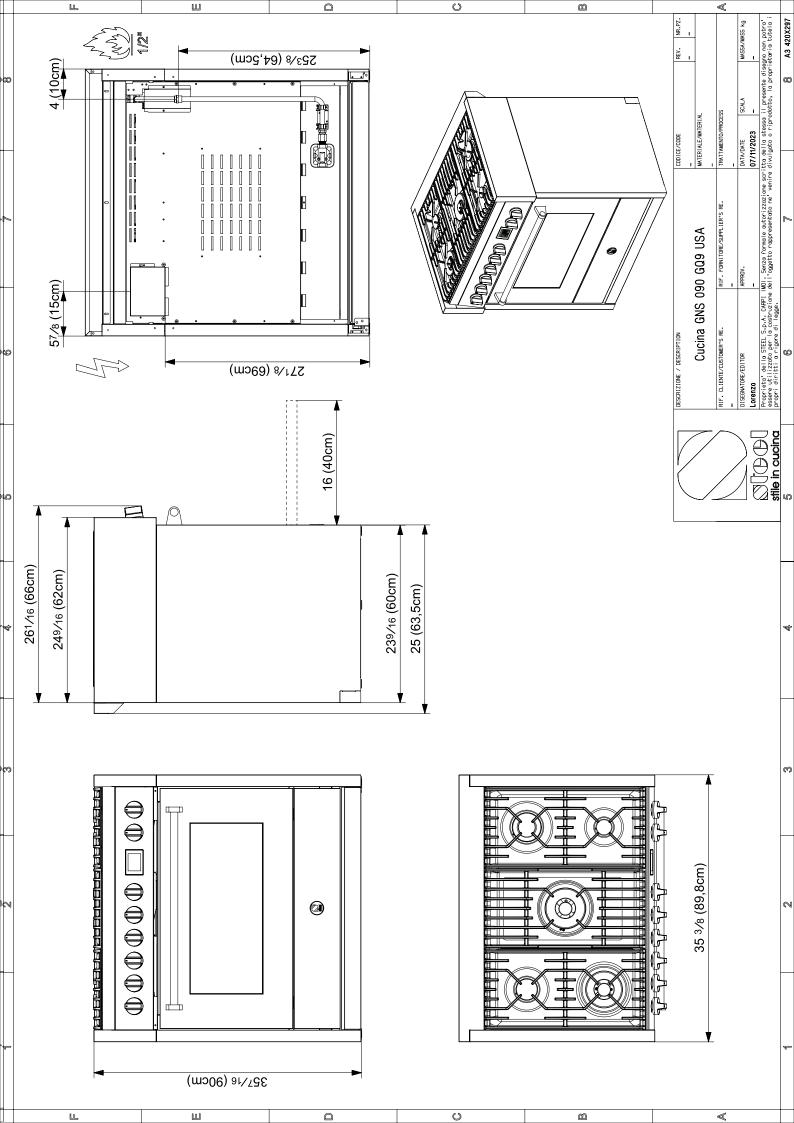

## ALSO AVAILABLE IN

0,4" min. (10mm)

min.

0,4" min.

(10mm)

| FEATURES AND BENEFITS                                                                                                                                                                                                                                                                                                                                                                                                                                                                                                                                                                                                                                                                                                                                                                                               |                                                                                                                               | MAIN OVEN PERFORMANCE       |                | TECHNICAL DETAILS             |                                                                    |
|---------------------------------------------------------------------------------------------------------------------------------------------------------------------------------------------------------------------------------------------------------------------------------------------------------------------------------------------------------------------------------------------------------------------------------------------------------------------------------------------------------------------------------------------------------------------------------------------------------------------------------------------------------------------------------------------------------------------------------------------------------------------------------------------------------------------|-------------------------------------------------------------------------------------------------------------------------------|-----------------------------|----------------|-------------------------------|--------------------------------------------------------------------|
| Combi-Steam to bake<br>cooked, in shorter tim                                                                                                                                                                                                                                                                                                                                                                                                                                                                                                                                                                                                                                                                                                                                                                       | me, with less energy                                                                                                          | BAKE/BROIL<br>ELEMENT WATTS | 1000 + 2800 W  | CIRCUIT BRAKER                | 15 A                                                               |
| <ul> <li>consumpltion, with better results</li> <li>Removable, dishwasher safe, s.steel oven liners</li> <li>Full extension telescopic rack rails for easy access to the oven cavity</li> <li>Soft closing hinges softly guide the door shut so the oven door never slams</li> <li>Our patended INNVENT system with double inverted rotation of the fans distributes heat evenly throughout the oven's cavity, not only vertically on different levels, but also horizontally on each level, allowing impeccable and homogeneous cooking. Your oven door can remain closed all the cooking time, because you won't have the need to rotate the tray halfway.</li> <li>TFT programmer. 11 cooking functions - 34 pre set recipes - eco mode - Sabbath mode - traditional and fan assisted steam functions</li> </ul> |                                                                                                                               |                             |                | VOLTS                         | 120 / 240 V                                                        |
|                                                                                                                                                                                                                                                                                                                                                                                                                                                                                                                                                                                                                                                                                                                                                                                                                     |                                                                                                                               | CONVECTION<br>ELEMENT WATTS | 2500 W         | FREQUENCY                     | 60 Hz                                                              |
|                                                                                                                                                                                                                                                                                                                                                                                                                                                                                                                                                                                                                                                                                                                                                                                                                     |                                                                                                                               | LOWER ELEMENT<br>WATTS      | 1400 W         | POWER CORD<br>LENGHT          | 46" (included)                                                     |
|                                                                                                                                                                                                                                                                                                                                                                                                                                                                                                                                                                                                                                                                                                                                                                                                                     |                                                                                                                               | OVEN VOLUME                 | 3.2 cubic feet | PLUG TYPE                     | NEMA 50-14P - 4 prong                                              |
|                                                                                                                                                                                                                                                                                                                                                                                                                                                                                                                                                                                                                                                                                                                                                                                                                     |                                                                                                                               |                             |                | ENERGY SOURCE                 | mixed electric / gas                                               |
|                                                                                                                                                                                                                                                                                                                                                                                                                                                                                                                                                                                                                                                                                                                                                                                                                     |                                                                                                                               |                             |                | GAS TYPE                      | natural gas (5" wc)                                                |
|                                                                                                                                                                                                                                                                                                                                                                                                                                                                                                                                                                                                                                                                                                                                                                                                                     |                                                                                                                               |                             |                | ALTERNATIVE GAS<br>TYPE       | lp (10" wc) - LP kit<br>included                                   |
|                                                                                                                                                                                                                                                                                                                                                                                                                                                                                                                                                                                                                                                                                                                                                                                                                     |                                                                                                                               |                             |                | DIMENSIONS & WEIGHT           |                                                                    |
|                                                                                                                                                                                                                                                                                                                                                                                                                                                                                                                                                                                                                                                                                                                                                                                                                     |                                                                                                                               |                             |                | OVERALL<br>DIMENSIONS         | W= 35 3/8" (89,8cm)<br>H= 35 7/16" (90cm)<br>D= 24 9/16" (62cm)    |
| GENERAL PROPERTIES                                                                                                                                                                                                                                                                                                                                                                                                                                                                                                                                                                                                                                                                                                                                                                                                  |                                                                                                                               | COOK TOP P                  | ERFORMANCE     | ADJUSTABLE<br>RANGE HEIGHT    | 35 7/16" (90cm) min<br>36 7/32" (92cm) max                         |
| OVEN FUNCTIONS                                                                                                                                                                                                                                                                                                                                                                                                                                                                                                                                                                                                                                                                                                                                                                                                      | defrost, static, upper<br>element, static steam,<br>grill, ventilated grill, fan<br>steam, convection, fast<br>heating, proof | TOTAL COOKING<br>ZONES      | 6              | OVERALL OVEN<br>INTERIOR SIZE | W= 23 13/16" (60,5cm)<br>H= 13 25/32" (35cm)<br>D= 16 59/64 (43cm) |
|                                                                                                                                                                                                                                                                                                                                                                                                                                                                                                                                                                                                                                                                                                                                                                                                                     |                                                                                                                               | TOTAL COOK TOP              | 57700 / 44900  | NET WEIGHT                    | 251lbs (114kg)                                                     |
| TYPE OF GRATE                                                                                                                                                                                                                                                                                                                                                                                                                                                                                                                                                                                                                                                                                                                                                                                                       | enameled cast iron                                                                                                            | (NG/LP) BTU                 |                | CUTOUT REQUIREMENTS           |                                                                    |