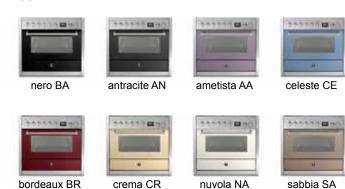

## ALSO AVAILABLE IN

0,4" min. (10mm)

min.

0,4" min.

(10mm)

| FEATURES AND BENEFITS                                                                                                                                                                                                                                                                                                                                                                                                                                                                                                                                                                                                                                                                                                                                                                                               |                                                                                                                               | MAIN OVEN PERFORMANCE       |                | TECHNICAL DETAILS             |                                                                    |
|---------------------------------------------------------------------------------------------------------------------------------------------------------------------------------------------------------------------------------------------------------------------------------------------------------------------------------------------------------------------------------------------------------------------------------------------------------------------------------------------------------------------------------------------------------------------------------------------------------------------------------------------------------------------------------------------------------------------------------------------------------------------------------------------------------------------|-------------------------------------------------------------------------------------------------------------------------------|-----------------------------|----------------|-------------------------------|--------------------------------------------------------------------|
| Combi-Steam to bake<br>cooked, in shorter tim                                                                                                                                                                                                                                                                                                                                                                                                                                                                                                                                                                                                                                                                                                                                                                       | me, with less energy                                                                                                          | BAKE/BROIL<br>ELEMENT WATTS | 1000 + 2800 W  | CIRCUIT BRAKER                | 15 A                                                               |
| <ul> <li>consumpltion, with better results</li> <li>Removable, dishwasher safe, s.steel oven liners</li> <li>Full extension telescopic rack rails for easy access to the oven cavity</li> <li>Soft closing hinges softly guide the door shut so the oven door never slams</li> <li>Our patended INNVENT system with double inverted rotation of the fans distributes heat evenly throughout the oven's cavity, not only vertically on different levels, but also horizontally on each level, allowing impeccable and homogeneous cooking. Your oven door can remain closed all the cooking time, because you won't have the need to rotate the tray halfway.</li> <li>TFT programmer. 11 cooking functions - 34 pre set recipes - eco mode - Sabbath mode - traditional and fan assisted steam functions</li> </ul> |                                                                                                                               |                             |                | VOLTS                         | 120 / 240 V                                                        |
|                                                                                                                                                                                                                                                                                                                                                                                                                                                                                                                                                                                                                                                                                                                                                                                                                     |                                                                                                                               | CONVECTION<br>ELEMENT WATTS | 2500 W         | FREQUENCY                     | 60 Hz                                                              |
|                                                                                                                                                                                                                                                                                                                                                                                                                                                                                                                                                                                                                                                                                                                                                                                                                     |                                                                                                                               | LOWER ELEMENT<br>WATTS      | 1400 W         | POWER CORD<br>LENGHT          | 46" (included)                                                     |
|                                                                                                                                                                                                                                                                                                                                                                                                                                                                                                                                                                                                                                                                                                                                                                                                                     |                                                                                                                               | OVEN VOLUME                 | 3.2 cubic feet | PLUG TYPE                     | NEMA 50-14P - 4 prong                                              |
|                                                                                                                                                                                                                                                                                                                                                                                                                                                                                                                                                                                                                                                                                                                                                                                                                     |                                                                                                                               |                             |                | ENERGY SOURCE                 | mixed electric / gas                                               |
|                                                                                                                                                                                                                                                                                                                                                                                                                                                                                                                                                                                                                                                                                                                                                                                                                     |                                                                                                                               |                             |                | GAS TYPE                      | natural gas (5" wc)                                                |
|                                                                                                                                                                                                                                                                                                                                                                                                                                                                                                                                                                                                                                                                                                                                                                                                                     |                                                                                                                               |                             |                | ALTERNATIVE GAS<br>TYPE       | lp (10" wc) - LP kit<br>included                                   |
|                                                                                                                                                                                                                                                                                                                                                                                                                                                                                                                                                                                                                                                                                                                                                                                                                     |                                                                                                                               |                             |                | DIMENSIONS & WEIGHT           |                                                                    |
|                                                                                                                                                                                                                                                                                                                                                                                                                                                                                                                                                                                                                                                                                                                                                                                                                     |                                                                                                                               |                             |                | OVERALL<br>DIMENSIONS         | W= 35 3/8" (89,8cm)<br>H= 35 7/16" (90cm)<br>D= 24 9/16" (62cm)    |
| GENERAL PROPERTIES                                                                                                                                                                                                                                                                                                                                                                                                                                                                                                                                                                                                                                                                                                                                                                                                  |                                                                                                                               | COOK TOP P                  | ERFORMANCE     | ADJUSTABLE<br>RANGE HEIGHT    | 35 7/16" (90cm) min<br>36 7/32" (92cm) max                         |
| OVEN FUNCTIONS                                                                                                                                                                                                                                                                                                                                                                                                                                                                                                                                                                                                                                                                                                                                                                                                      | defrost, static, upper<br>element, static steam,<br>grill, ventilated grill, fan<br>steam, convection, fast<br>heating, proof | TOTAL COOKING<br>ZONES      | 6              | OVERALL OVEN<br>INTERIOR SIZE | W= 23 13/16" (60,5cm)<br>H= 13 25/32" (35cm)<br>D= 16 59/64 (43cm) |
|                                                                                                                                                                                                                                                                                                                                                                                                                                                                                                                                                                                                                                                                                                                                                                                                                     |                                                                                                                               | TOTAL COOK TOP              | 57700 / 44900  | NET WEIGHT                    | 251lbs (114kg)                                                     |
| TYPE OF GRATE                                                                                                                                                                                                                                                                                                                                                                                                                                                                                                                                                                                                                                                                                                                                                                                                       | enameled cast iron                                                                                                            | (NG/LP) BTU                 |                | CUTOUT REQUIREMENTS           |                                                                    |