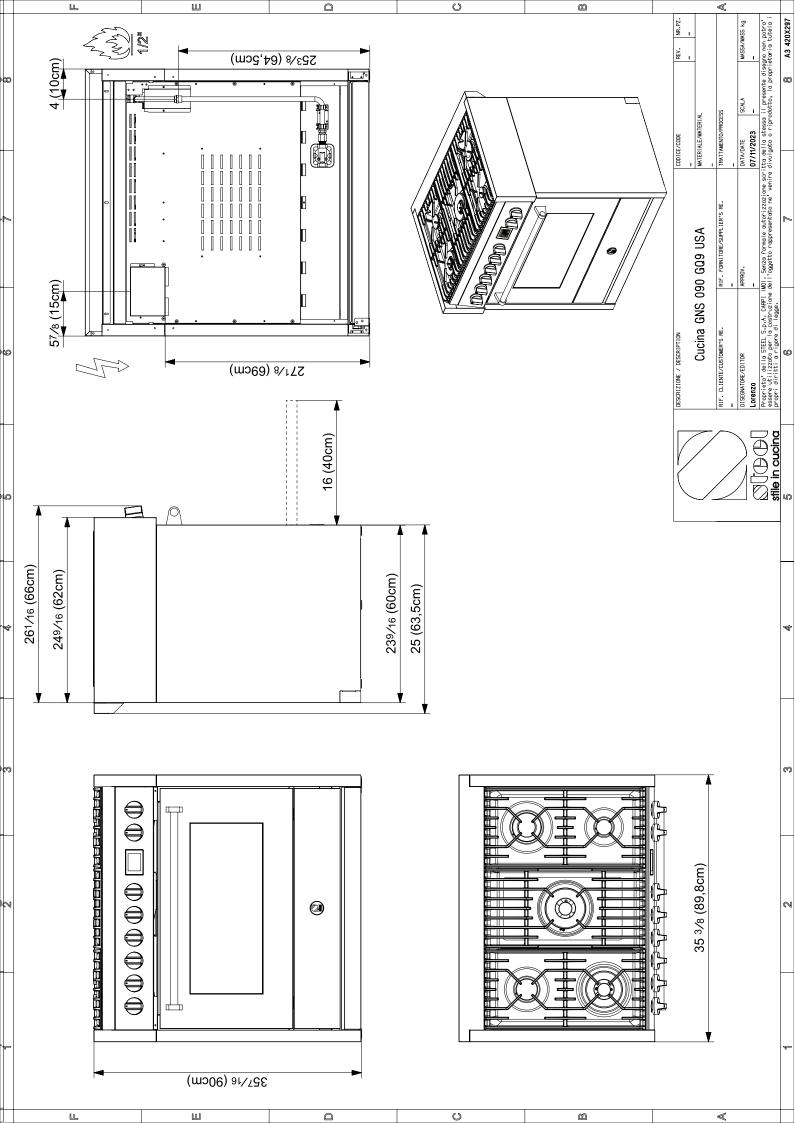

| GENERAL PROPERTIES      |                                                                                                     | COOK TOP PERFORMANCE          |                             | DIMENSIONS & WEIGHT                                                                                                                                                                                                                                                                                                                                                                                                                                                                                                                                                                                                                                                                                                                                                                                                                                                                                                                                                                                                                                                                                                                                                                                                                                                                                                                                                                                                                                                                                                                                                                                                                                                                                                                                                                                                                                                                                                                                                                                                                                                                                                           |                                                                                                                                                                                                                                                                                                                                                                                                                                                                                                                                                                                                                                                                                                                                                                                                                                                                                                                                                                                                                                                                                                                                                                                                                                                                                                                                                                                                                                                                                                                                                                                                                                                                                                                                                                                                                                                                                                                                                                                                                                                                                                                                |  |
|-------------------------|-----------------------------------------------------------------------------------------------------|-------------------------------|-----------------------------|-------------------------------------------------------------------------------------------------------------------------------------------------------------------------------------------------------------------------------------------------------------------------------------------------------------------------------------------------------------------------------------------------------------------------------------------------------------------------------------------------------------------------------------------------------------------------------------------------------------------------------------------------------------------------------------------------------------------------------------------------------------------------------------------------------------------------------------------------------------------------------------------------------------------------------------------------------------------------------------------------------------------------------------------------------------------------------------------------------------------------------------------------------------------------------------------------------------------------------------------------------------------------------------------------------------------------------------------------------------------------------------------------------------------------------------------------------------------------------------------------------------------------------------------------------------------------------------------------------------------------------------------------------------------------------------------------------------------------------------------------------------------------------------------------------------------------------------------------------------------------------------------------------------------------------------------------------------------------------------------------------------------------------------------------------------------------------------------------------------------------------|--------------------------------------------------------------------------------------------------------------------------------------------------------------------------------------------------------------------------------------------------------------------------------------------------------------------------------------------------------------------------------------------------------------------------------------------------------------------------------------------------------------------------------------------------------------------------------------------------------------------------------------------------------------------------------------------------------------------------------------------------------------------------------------------------------------------------------------------------------------------------------------------------------------------------------------------------------------------------------------------------------------------------------------------------------------------------------------------------------------------------------------------------------------------------------------------------------------------------------------------------------------------------------------------------------------------------------------------------------------------------------------------------------------------------------------------------------------------------------------------------------------------------------------------------------------------------------------------------------------------------------------------------------------------------------------------------------------------------------------------------------------------------------------------------------------------------------------------------------------------------------------------------------------------------------------------------------------------------------------------------------------------------------------------------------------------------------------------------------------------------------|--|
| OVEN FUNCTIONS          | element, static steam,<br>grill, ventilated grill, fan<br>steam, convection, fast<br>heating, proof | TOTAL COOKING<br>ZONES        | 6 (4 burners + dual frytop) | OVERALL<br>DIMENSIONS                                                                                                                                                                                                                                                                                                                                                                                                                                                                                                                                                                                                                                                                                                                                                                                                                                                                                                                                                                                                                                                                                                                                                                                                                                                                                                                                                                                                                                                                                                                                                                                                                                                                                                                                                                                                                                                                                                                                                                                                                                                                                                         | W= 35 3/8" (89,8cm)<br>H= 35 7/16" (90cm)<br>D= 24 9/16" (62cm)                                                                                                                                                                                                                                                                                                                                                                                                                                                                                                                                                                                                                                                                                                                                                                                                                                                                                                                                                                                                                                                                                                                                                                                                                                                                                                                                                                                                                                                                                                                                                                                                                                                                                                                                                                                                                                                                                                                                                                                                                                                                |  |
| TYPE OF GRATE           |                                                                                                     | TOTAL COOK TOP<br>(NG/LP) BTU | 36700 / 28700               | ADJUSTABLE<br>RANGE HEIGHT                                                                                                                                                                                                                                                                                                                                                                                                                                                                                                                                                                                                                                                                                                                                                                                                                                                                                                                                                                                                                                                                                                                                                                                                                                                                                                                                                                                                                                                                                                                                                                                                                                                                                                                                                                                                                                                                                                                                                                                                                                                                                                    | 35 7/16" (90cm) min<br>36 7/32" (92cm) max                                                                                                                                                                                                                                                                                                                                                                                                                                                                                                                                                                                                                                                                                                                                                                                                                                                                                                                                                                                                                                                                                                                                                                                                                                                                                                                                                                                                                                                                                                                                                                                                                                                                                                                                                                                                                                                                                                                                                                                                                                                                                     |  |
| KNOB/HANDLE             | HANDLE metal                                                                                        | SIMMER (NG/LP)<br>BTU         | 4200 / 3000                 | OVERALL OVEN<br>INTERIOR SIZE                                                                                                                                                                                                                                                                                                                                                                                                                                                                                                                                                                                                                                                                                                                                                                                                                                                                                                                                                                                                                                                                                                                                                                                                                                                                                                                                                                                                                                                                                                                                                                                                                                                                                                                                                                                                                                                                                                                                                                                                                                                                                                 | W= 23 13/16" (60,5cm)<br>H= 13 25/32" (35cm)<br>D= 16 59/64 (43cm)                                                                                                                                                                                                                                                                                                                                                                                                                                                                                                                                                                                                                                                                                                                                                                                                                                                                                                                                                                                                                                                                                                                                                                                                                                                                                                                                                                                                                                                                                                                                                                                                                                                                                                                                                                                                                                                                                                                                                                                                                                                             |  |
| MATERIAL INTERIOR LIGHT | 3 (halogen)                                                                                         | SEMI-RAPID<br>(NG/LP) BTU     | 7500 / 5600                 | NET WEIGHT                                                                                                                                                                                                                                                                                                                                                                                                                                                                                                                                                                                                                                                                                                                                                                                                                                                                                                                                                                                                                                                                                                                                                                                                                                                                                                                                                                                                                                                                                                                                                                                                                                                                                                                                                                                                                                                                                                                                                                                                                                                                                                                    | 251lbs (114kg)                                                                                                                                                                                                                                                                                                                                                                                                                                                                                                                                                                                                                                                                                                                                                                                                                                                                                                                                                                                                                                                                                                                                                                                                                                                                                                                                                                                                                                                                                                                                                                                                                                                                                                                                                                                                                                                                                                                                                                                                                                                                                                                 |  |
| KITCHEN TIMER           | yes                                                                                                 | RAPID (NG/LP) BTU             | 11500 / 9500                | CUTOUT REQUIREMENTS                                                                                                                                                                                                                                                                                                                                                                                                                                                                                                                                                                                                                                                                                                                                                                                                                                                                                                                                                                                                                                                                                                                                                                                                                                                                                                                                                                                                                                                                                                                                                                                                                                                                                                                                                                                                                                                                                                                                                                                                                                                                                                           |                                                                                                                                                                                                                                                                                                                                                                                                                                                                                                                                                                                                                                                                                                                                                                                                                                                                                                                                                                                                                                                                                                                                                                                                                                                                                                                                                                                                                                                                                                                                                                                                                                                                                                                                                                                                                                                                                                                                                                                                                                                                                                                                |  |
| SEALED BURNERS          | yes                                                                                                 | WOK (NG/LP) BTU               | 13500 / 10600               | (10mm) ( |                                                                                                                                                                                                                                                                                                                                                                                                                                                                                                                                                                                                                                                                                                                                                                                                                                                                                                                                                                                                                                                                                                                                                                                                                                                                                                                                                                                                                                                                                                                                                                                                                                                                                                                                                                                                                                                                                                                                                                                                                                                                                                                                |  |
|                         |                                                                                                     |                               |                             | nin 9.4                                                                                                                                                                                                                                                                                                                                                                                                                                                                                                                                                                                                                                                                                                                                                                                                                                                                                                                                                                                                                                                                                                                                                                                                                                                                                                                                                                                                                                                                                                                                                                                                                                                                                                                                                                                                                                                                                                                                                                                                                                                                                                                       | O COMMINISTRATION OF THE PROPERTY OF THE PROPE |  |