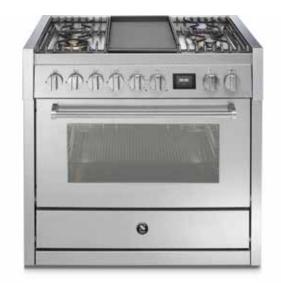

## **36" INDUSTRIAL STYLE DUAL FUEL RANGE**

Genesi series - GQY9S-4T

| GENERAL PROPERTIES      |                                                                                                     | COOK TOP PERFORMANCE          |                             | DIMENSIONS & WEIGHT                                                                                                                                                                                                                                                                                                                                                                                                                                                                                                                                                                                                                                                                                                                                                                                                                                                                                                                                                                                                                                                                                                                                                                                                                                                                                                                                                                                                                                                                                                                                                                                                                                                                                                                                                                                                                                                                                                                                                                                                                                                                                                           |                                                                                                                                                                                                                                                                                                                                                                                                                                                                                                                                                                                                                                                                                                                                                                                                                                                                                                                                                                                                                                                                                                                                                                                                                                                                                                                                                                                                                                                                                                                                                                                                                                                                                                                                                                                                                                                                                                                                                                                                                                                                                                                                |  |
|-------------------------|-----------------------------------------------------------------------------------------------------|-------------------------------|-----------------------------|-------------------------------------------------------------------------------------------------------------------------------------------------------------------------------------------------------------------------------------------------------------------------------------------------------------------------------------------------------------------------------------------------------------------------------------------------------------------------------------------------------------------------------------------------------------------------------------------------------------------------------------------------------------------------------------------------------------------------------------------------------------------------------------------------------------------------------------------------------------------------------------------------------------------------------------------------------------------------------------------------------------------------------------------------------------------------------------------------------------------------------------------------------------------------------------------------------------------------------------------------------------------------------------------------------------------------------------------------------------------------------------------------------------------------------------------------------------------------------------------------------------------------------------------------------------------------------------------------------------------------------------------------------------------------------------------------------------------------------------------------------------------------------------------------------------------------------------------------------------------------------------------------------------------------------------------------------------------------------------------------------------------------------------------------------------------------------------------------------------------------------|--------------------------------------------------------------------------------------------------------------------------------------------------------------------------------------------------------------------------------------------------------------------------------------------------------------------------------------------------------------------------------------------------------------------------------------------------------------------------------------------------------------------------------------------------------------------------------------------------------------------------------------------------------------------------------------------------------------------------------------------------------------------------------------------------------------------------------------------------------------------------------------------------------------------------------------------------------------------------------------------------------------------------------------------------------------------------------------------------------------------------------------------------------------------------------------------------------------------------------------------------------------------------------------------------------------------------------------------------------------------------------------------------------------------------------------------------------------------------------------------------------------------------------------------------------------------------------------------------------------------------------------------------------------------------------------------------------------------------------------------------------------------------------------------------------------------------------------------------------------------------------------------------------------------------------------------------------------------------------------------------------------------------------------------------------------------------------------------------------------------------------|--|
| OVEN FUNCTIONS          | element, static steam,<br>grill, ventilated grill, fan<br>steam, convection, fast<br>heating, proof | TOTAL COOKING<br>ZONES        | 6 (4 burners + dual frytop) | OVERALL<br>DIMENSIONS                                                                                                                                                                                                                                                                                                                                                                                                                                                                                                                                                                                                                                                                                                                                                                                                                                                                                                                                                                                                                                                                                                                                                                                                                                                                                                                                                                                                                                                                                                                                                                                                                                                                                                                                                                                                                                                                                                                                                                                                                                                                                                         | W= 35 3/8" (89,8cm)<br>H= 35 7/16" (90cm)<br>D= 24 9/16" (62cm)                                                                                                                                                                                                                                                                                                                                                                                                                                                                                                                                                                                                                                                                                                                                                                                                                                                                                                                                                                                                                                                                                                                                                                                                                                                                                                                                                                                                                                                                                                                                                                                                                                                                                                                                                                                                                                                                                                                                                                                                                                                                |  |
| TYPE OF GRATE           |                                                                                                     | TOTAL COOK TOP<br>(NG/LP) BTU | 36700 / 28700               | ADJUSTABLE<br>RANGE HEIGHT                                                                                                                                                                                                                                                                                                                                                                                                                                                                                                                                                                                                                                                                                                                                                                                                                                                                                                                                                                                                                                                                                                                                                                                                                                                                                                                                                                                                                                                                                                                                                                                                                                                                                                                                                                                                                                                                                                                                                                                                                                                                                                    | 35 7/16" (90cm) min<br>36 7/32" (92cm) max                                                                                                                                                                                                                                                                                                                                                                                                                                                                                                                                                                                                                                                                                                                                                                                                                                                                                                                                                                                                                                                                                                                                                                                                                                                                                                                                                                                                                                                                                                                                                                                                                                                                                                                                                                                                                                                                                                                                                                                                                                                                                     |  |
| KNOB/HANDLE             | HANDLE metal                                                                                        | SIMMER (NG/LP)<br>BTU         | 4200 / 3000                 | OVERALL OVEN<br>INTERIOR SIZE                                                                                                                                                                                                                                                                                                                                                                                                                                                                                                                                                                                                                                                                                                                                                                                                                                                                                                                                                                                                                                                                                                                                                                                                                                                                                                                                                                                                                                                                                                                                                                                                                                                                                                                                                                                                                                                                                                                                                                                                                                                                                                 | W= 23 13/16" (60,5cm)<br>H= 13 25/32" (35cm)<br>D= 16 59/64 (43cm)                                                                                                                                                                                                                                                                                                                                                                                                                                                                                                                                                                                                                                                                                                                                                                                                                                                                                                                                                                                                                                                                                                                                                                                                                                                                                                                                                                                                                                                                                                                                                                                                                                                                                                                                                                                                                                                                                                                                                                                                                                                             |  |
| MATERIAL INTERIOR LIGHT | 3 (halogen)                                                                                         | SEMI-RAPID<br>(NG/LP) BTU     | 7500 / 5600                 | NET WEIGHT                                                                                                                                                                                                                                                                                                                                                                                                                                                                                                                                                                                                                                                                                                                                                                                                                                                                                                                                                                                                                                                                                                                                                                                                                                                                                                                                                                                                                                                                                                                                                                                                                                                                                                                                                                                                                                                                                                                                                                                                                                                                                                                    | 251lbs (114kg)                                                                                                                                                                                                                                                                                                                                                                                                                                                                                                                                                                                                                                                                                                                                                                                                                                                                                                                                                                                                                                                                                                                                                                                                                                                                                                                                                                                                                                                                                                                                                                                                                                                                                                                                                                                                                                                                                                                                                                                                                                                                                                                 |  |
| KITCHEN TIMER           | yes                                                                                                 | RAPID (NG/LP) BTU             | 11500 / 9500                | CUTOUT REQUIREMENTS                                                                                                                                                                                                                                                                                                                                                                                                                                                                                                                                                                                                                                                                                                                                                                                                                                                                                                                                                                                                                                                                                                                                                                                                                                                                                                                                                                                                                                                                                                                                                                                                                                                                                                                                                                                                                                                                                                                                                                                                                                                                                                           |                                                                                                                                                                                                                                                                                                                                                                                                                                                                                                                                                                                                                                                                                                                                                                                                                                                                                                                                                                                                                                                                                                                                                                                                                                                                                                                                                                                                                                                                                                                                                                                                                                                                                                                                                                                                                                                                                                                                                                                                                                                                                                                                |  |
| SEALED BURNERS          | yes                                                                                                 | WOK (NG/LP) BTU               | 13500 / 10600               | (10mm) ( |                                                                                                                                                                                                                                                                                                                                                                                                                                                                                                                                                                                                                                                                                                                                                                                                                                                                                                                                                                                                                                                                                                                                                                                                                                                                                                                                                                                                                                                                                                                                                                                                                                                                                                                                                                                                                                                                                                                                                                                                                                                                                                                                |  |
|                         |                                                                                                     |                               |                             | nin 9.4                                                                                                                                                                                                                                                                                                                                                                                                                                                                                                                                                                                                                                                                                                                                                                                                                                                                                                                                                                                                                                                                                                                                                                                                                                                                                                                                                                                                                                                                                                                                                                                                                                                                                                                                                                                                                                                                                                                                                                                                                                                                                                                       | O COMMINISTRATION OF THE PROPERTY OF THE PROPE |  |