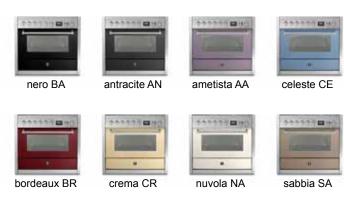

## ALSO AVAILABLE IN

0,4" min.

(10mm)

0,4" min.

(10mm)

|   | FEATURES AND BENEFITS                                                                                                                                     | MAIN OVEN PERFORMANCE       |                | TECHNICAL DETAILS       |                                  |
|---|-----------------------------------------------------------------------------------------------------------------------------------------------------------|-----------------------------|----------------|-------------------------|----------------------------------|
| • | Electric frytop dual zone Combi-Steam to bake as you've always cooked, in shorter time, with less energy                                                  | BAKE/BROIL<br>ELEMENT WATTS | 1000 + 2800 W  | CIRCUIT BRAKER          | 25 A                             |
|   | consumpltion, with better results                                                                                                                         |                             |                | VOLTS                   | 120 / 240 V                      |
| • | Removable, dishwasher safe, s.steel oven liners                                                                                                           | CONVECTION ELEMENT WATTS    | 2500 W         | EDEOUENOV               | 00.11                            |
| • | Full extension telescopic rack rails for easy access to the oven cavity                                                                                   | LOWER ELEMENT               | 1400 W         | FREQUENCY               | 60 Hz                            |
| • | Soft closing hinges softly guide the door shut so the oven door never slams                                                                               | WATTS                       |                | POWER CORD              | 46" (included)                   |
|   | Our patended INNVENT system with double                                                                                                                   | OVEN VOLUME                 | 3.2 cubic feet | LENGHT                  |                                  |
|   | inverted rotation of the fans distributes heat evenly throughout the oven's cavity,                                                                       |                             |                | PLUG TYPE               | NEMA 50-14P - 4 prong            |
|   | not only vertically on different levels, but also horizontally on each level, allowing impeccable and homogeneous cooking.                                |                             |                | ENERGY SOURCE           | mixed electric / gas             |
|   | Your oven door can remain closed all the cooking time, because you won't have the                                                                         |                             |                | GAS TYPE                | natural gas (5" wc)              |
| • | need to rotate the tray halfway. TFT programmer. 11 cooking functions - 34 pre set recipes - eco mode - Sabbath mode - traditional and fan assisted steam |                             |                | ALTERNATIVE GAS<br>TYPE | lp (10" wc) - LP kit<br>included |