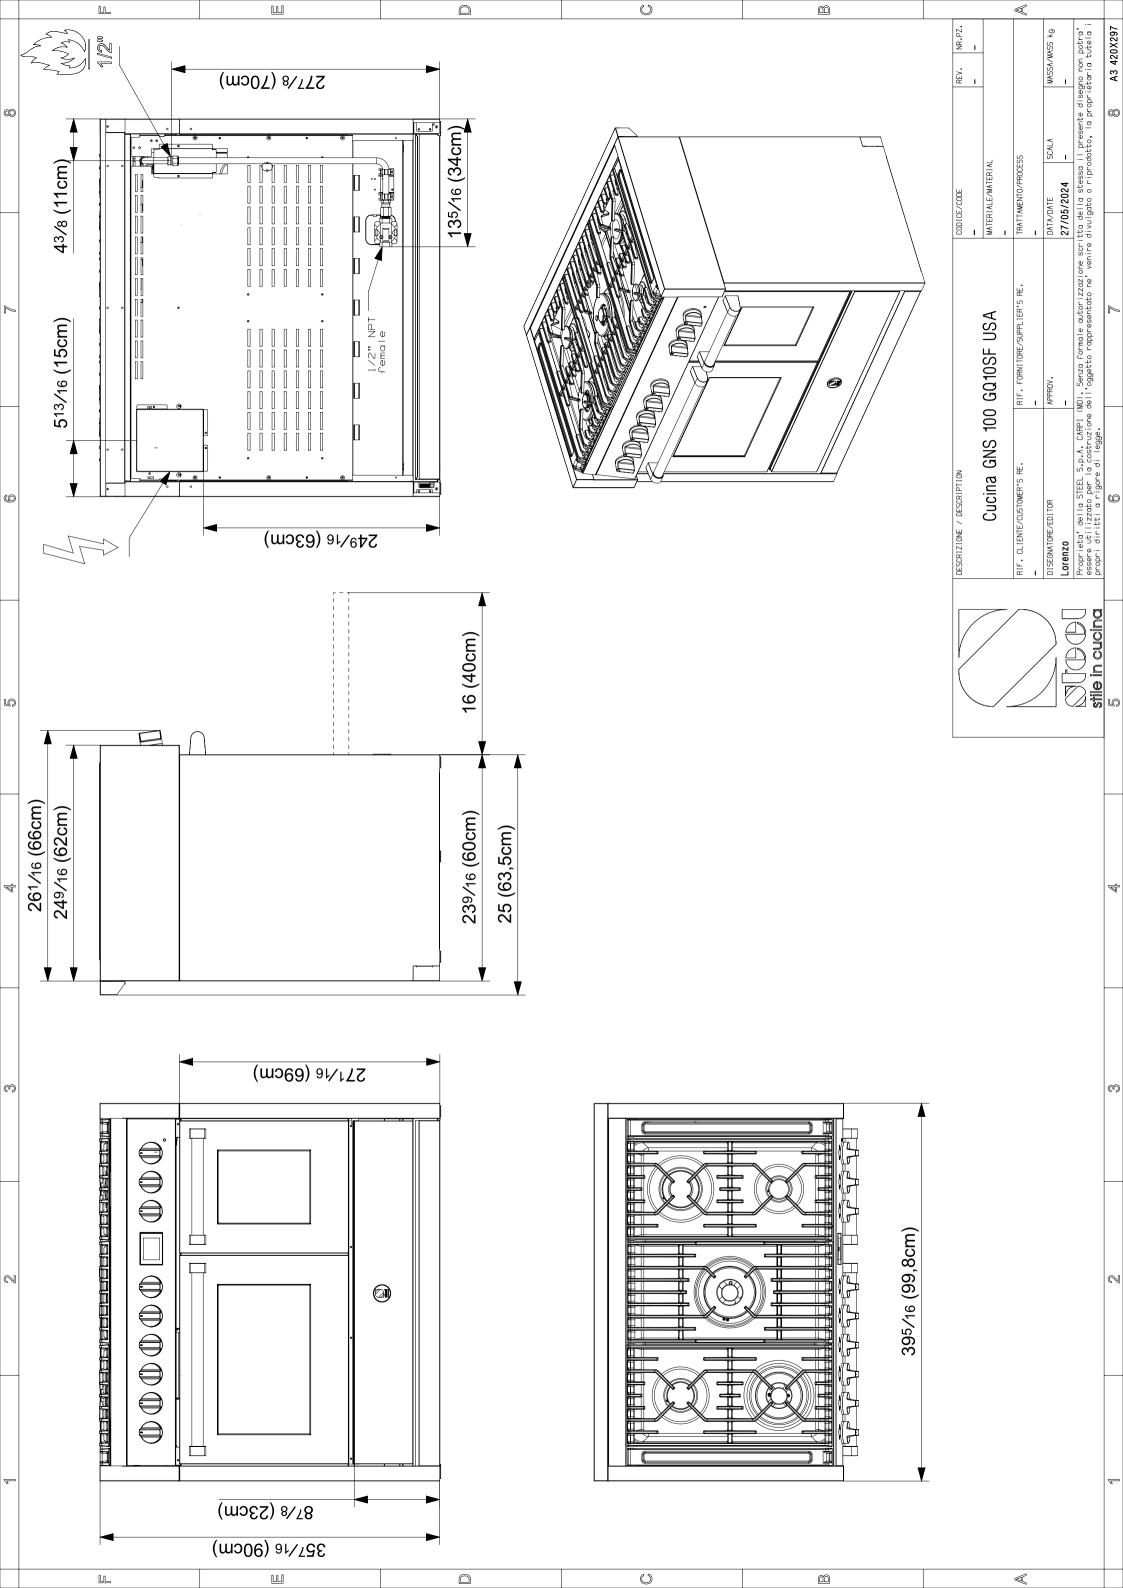

**GAS TYPE** natural gas (5" wc)

ALTERNATIVE GAS Ip (10" wc) - LP kit included **TYPE** 

**DIMENSIONS & WEIGHT** 

**OVERALL DIMENSIONS** 

W= 39 5/16" (100cm) H= 35 7/16" (90cm) D= 24 9/16" (62cm)

ADJUSTABLE RANGE HEIGHT 35 7/16" (90cm) min 36 7/32" (92cm) max

46" (included)

NEMA 50-14P - 4 prong

mixed electric / gas

OVERALL OVEN INTERIOR SIZE

W= 18 19/64" (46,5cm) H= 13 25/32" (35cm) D= 16 59/64 (43cm)

OVERALL OVEN INTERIOR SIZE (side oven)

W= 10 15/64"" (26cm) H= 13 25/32" (35cm) D= 16 59/64 (43cm)

**NET WEIGHT** 

269lbs (122kg)