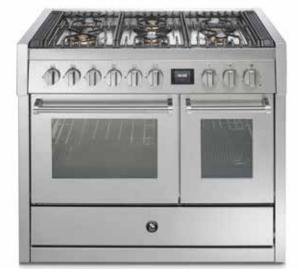

# **40" INDUSTRIAL STYLE DUAL FUEL RANGE**

Genesi series - GQY10SF-6W

- 6 wide cooking zones to prepare easily the best family meal
- Combi-Steam to bake as you've always cooked, in shorter time, with less energy consumpltion, with better results
- Removable, dishwasher safe, s.steel oven
- Full extension telescopic rack rails for easy access to the oven cavity
- Soft closing hinges softly guide the door shut so the oven door never slams
- TFT programmer. 11 cooking functions -34 pre set recipes - eco mode - Sabbath mode - traditional and fan assisted steam functions