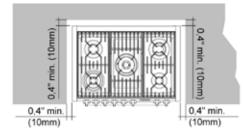

** 

6

57700 / 44900

4200 / 3000

7500 / 5600

11500 / 9500

13500 / 10600

### **TECHNICAL DETAILS**

CIRCUIT BRAKER

**VOLTS** 120 / 240 V

**FREQUENCY** 60 Hz

POWER CORD

**ENERGY SOURCE** 

PLUG TYPE

**LENGHT** 

**GAS TYPE** natural gas (5" wc)

ALTERNATIVE GAS Ip (10" wc) - LP kit included **TYPE** 

**DIMENSIONS & WEIGHT** 

**OVERALL DIMENSIONS** 

W= 39 5/16" (100cm) H= 35 7/16" (90cm) D= 24 9/16" (62cm)

ADJUSTABLE RANGE HEIGHT 35 7/16" (90cm) min 36 7/32" (92cm) max

46" (included)

NEMA 50-14P - 4 prong

mixed electric / gas

OVERALL OVEN INTERIOR SIZE

W= 18 19/64" (46,5cm) H= 13 25/32" (35cm) D= 16 59/64 (43cm)

OVERALL OVEN INTERIOR SIZE (side oven)

W= 10 15/64"" (26cm) H= 13 25/32" (35cm) D= 16 59/64 (43cm)

**NET WEIGHT** 

269lbs (122kg)

## **CUTOUT REQUIREMENTS**



# **GENERAL PROPERTIES OVEN FUNCTIONS**

defrost, static, upper element, static steam. grill, ventilated grill, fan steam, convection, fast heating, proof

TYPE OF GRATE enameled cast iron

KNOB/HANDLE **MATERIAL** 

INTERIOR LIGHT

KITCHEN TIMER

metal

2+1 (halogen)

**SEALED BURNERS** 

yes