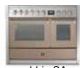

# **40" INDUSTRIAL STYLE DUAL FUEL RANGE**

Genesi series - GQY10SF-6W





#### ALSO AVAILABLE IN









antracite AN

ametista AA









bordeaux BR

crema CR

nuvola NA

sabbia SA

| TURES |  |  |
|-------|--|--|
|       |  |  |
|       |  |  |

- 6 wide cooking zones to prepare easily the best family meal
- Combi-Steam to bake as you've always cooked, in shorter time, with less energy consumpltion, with better results
- Removable, dishwasher safe, s.steel oven
- Full extension telescopic rack rails for easy access to the oven cavity
- Soft closing hinges softly guide the door shut so the oven door never slams
- TFT programmer. 11 cooking functions -34 pre set recipes - eco mode - Sabbath mode - traditional and fan assisted steam functions

#### MAIN OVEN PERFORMANCE

BAKE/BROIL **ELEMENT WATTS** 

CONVECTION **ELEMENT WATTS** 

LOWER ELEMENT WATTS

OVEN VOLUME 2.5 cubic feet

## SIDE OVEN PERFORMANCE

BAKE/BROIL **ELEME