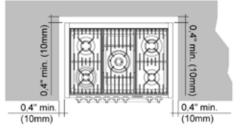

## **DIMENSIONS & WEIGHT**

| OVERALL<br>DIMENSIONS         | W= 35 3/8" (89,8cm)<br>H= 35 7/16" (90cm)<br>D= 24 9/16" (62cm)    |  |
|-------------------------------|--------------------------------------------------------------------|--|
| ADJUSTABLE<br>RANGE HEIGHT    | 35 7/16" (90cm) min<br>36 7/32" (92cm) max                         |  |
| OVERALL OVEN<br>INTERIOR SIZE | W= 23 13/16" (60,5cm)<br>H= 13 25/32" (35cm)<br>D= 16 59/64 (43cm) |  |
| NET WEIGHT                    | 251lbs (114kg)                                                     |  |
| CUTOUT REQUIREMENTS           |                                                                    |  |