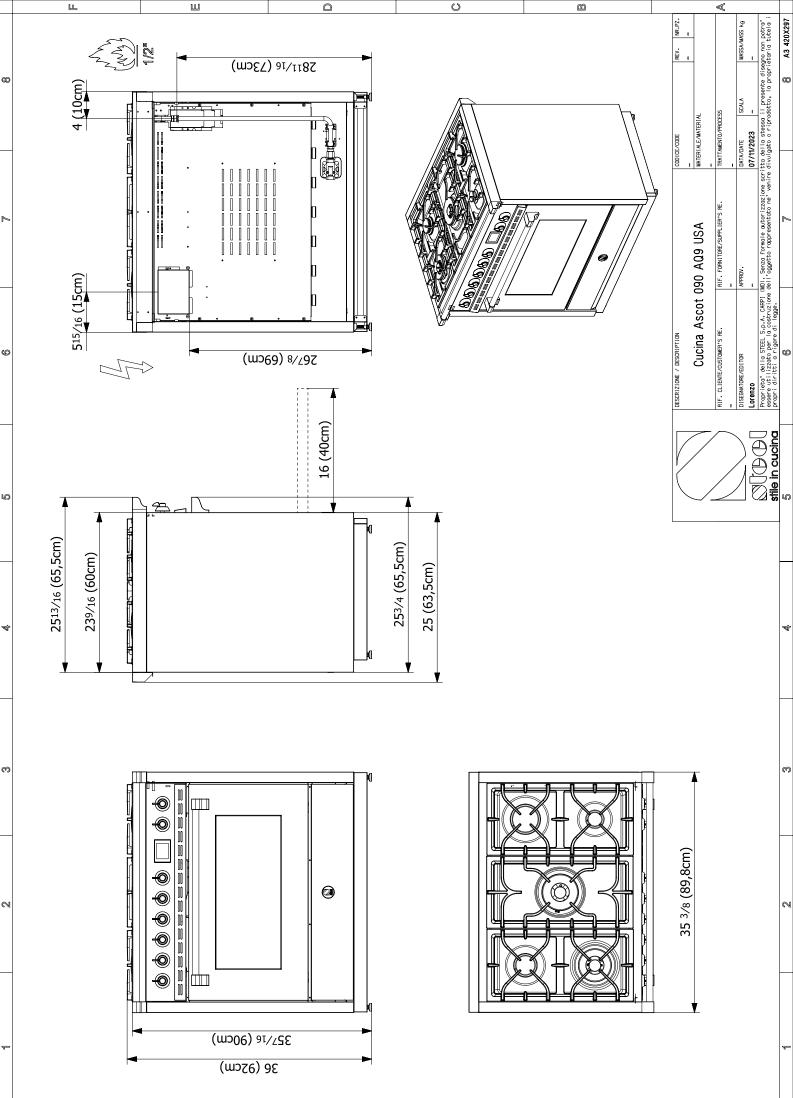

## **DIMENSIONS & WEIGHT**

| OVERALL<br>DIMENSIONS         | W= 35 3/8" (89,8cm)<br>H= 35 7/16" (90cm)<br>D= 24 9/16" (62cm)    |  |
|-------------------------------|--------------------------------------------------------------------|--|
| ADJUSTABLE<br>RANGE HEIGHT    | 35 7/16" (90cm) min<br>36 7/32" (92cm) max                         |  |
| OVERALL OVEN<br>INTERIOR SIZE | W= 23 13/16" (60,5cm)<br>H= 13 25/32" (35cm)<br>D= 16 59/64 (43cm) |  |
| NET WEIGHT                    | 251lbs (114kg)                                                     |  |
| CUTOUT REQUIREMENTS           |                                                                    |  |