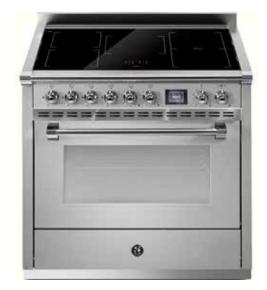

## **36" RUSTICO STYLE FULL ELECTRIC RANGE**

## Genesi series - AQY9S-5FI





## ALSO AVAILABLE IN



| FEATURES AND BENEFITS |                                                                                                                                                                                                                                                                                 | MAIN OVEN PERFORMANCE       |                | TECHNICAL DETAILS       |                                  |
|-----------------------|---------------------------------------------------------------------------------------------------------------------------------------------------------------------------------------------------------------------------------------------------------------------------------|-----------------------------|----------------|--------------------