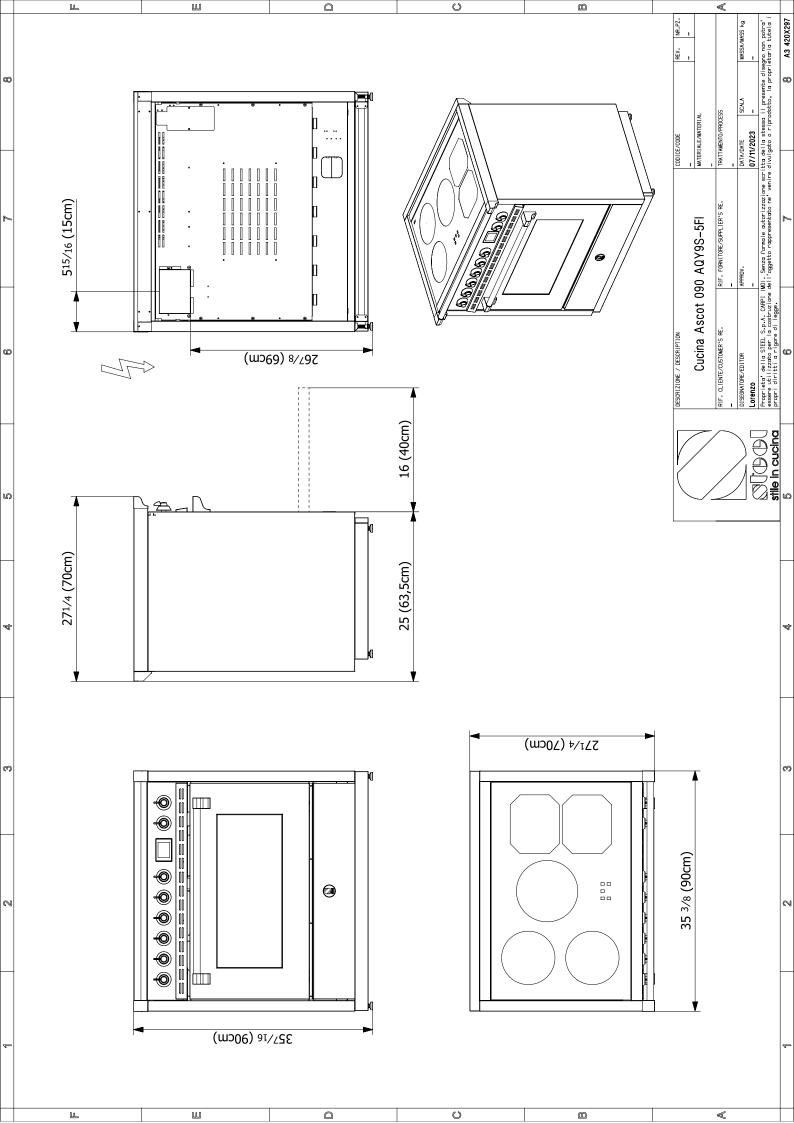

| GENERAL                 | PROPERTIES                                                                       | COOK TOP PERFORMANCE   |                                                                             | DIMENSIO                     | DIMENSIONS & WEIGHT                                             |  |
|-------------------------|----------------------------------------------------------------------------------|------------------------|-----------------------------------------------------------------------------|------------------------------|-----------------------------------------------------------------|--|
| OVEN FUNCTIONS          | defrost, static, upper<br>element, static steam,<br>grill, ventilated grill, fan | TOTAL COOKING<br>ZONES | 5 (3 single + 2 flex)                                                       | OVERALL<br>DIMENSIONS        | W= 35 3/8" (89,8cm)<br>H= 35 7/16" (90cm)<br>D= 24 9/16" (62cm) |  |
|                         | steam, convection, fast<br>heating, proof                                        | ZONE 1<br>FRONT LEFT   | 1,85 kW - 3 kW                                                              | ADJUSTABLE                   | 35 7/16" (90cm) min<br>36 7/32" (92cm) max                      |  |
| TYPE OF GRATE           | enameled cast iron                                                               | ZONE 2<br>REAR LEFT    | 1,85 kW - 3 kW                                                              | RANGE HEIGHT<br>OVERALL OVEN | W= 23 13/16" (60,5cm)                                           |  |
| KNOB/HANDLE<br>MATERIAL | metal                                                                            | ZONE 3<br>CENTER       | 2,3 kW - 3,7 kW                                                             | INTERIOR SIZE                | H= 13 25/32" (35cm)<br>D= 16 59/64 (43cm)                       |  |
| INTERIOR LIGHT          | 3 (halogen)                                                                      | ZONE 4<br>FRONT RIGHT  | 2,10 kW - 3,7 kW                                                            | NET WEIGHT                   | 251lbs (114kg)                                                  |  |
| KITCHEN TIMER           | yes                                                                              | ZONE 5<br>REAR RIGHT   | 2,3 kW - 3,7 kW                                                             | CUTOUT REQUIREM              | CUTOUT REQUIREMENTS                                             |  |
|                         |                                                                                  | POWER LEVELS           | 10                                                                          | ê Hirilli                    |                                                                 |  |
| SEALED BURNERS          | yes                                                                              | FUNCTIONS              | RAPID HEATING<br>BOOSTER<br>FOOD WARMING<br>MELTING<br>BRIDGE<br>CHILD LOCK | 0,4" min. (10mm)             | 0,4" min. (10mm)                                                |  |