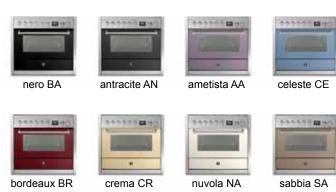

## ALSO AVAILABLE IN

| FEATURES AND BENEFITS |                                                                                                                                                                                                                                                                                 | MAIN OVEN PERFORMANCE       |                | TECHNICAL DETAILS       |                                  |
|-----------------------|---------------------------------------------------------------------------------------------------------------------------------------------------------------------------------------------------------------------------------------------------------------------------------|-----------------------------|----------------|-------------------------|----------------------------------|
| •                     | Induction cook top<br>Combi-Steam to bake as you've always<br>cooked, in shorter time, with less energy                                                                                                                                                                         | BAKE/BROIL<br>ELEMENT WATTS | 1000 + 2800 W  | CIRCUIT BRAKER          | 50 A                             |
|                       | consumpltion, with better results Removable, dishwasher safe, s.steel oven                                                                                                                                                                                                      | OON!! (FOTION!              | 0500 W         | VOLTS                   | 120 / 240 V                      |
|                       | liners                                                                                                                                                                                                                                                                          | CONVECTION<br>ELEMENT WATTS | 2500 W         | FREQUENCY               | 60 Hz                            |
| •                     | Full extension telescopic rack rails for easy access to the oven cavity Soft closing hinges softly guide the door shut so the oven door never slams Our patended INNVENT system with double inverted rotation of the fans distributes heat evenly throughout the oven's cavity, | LOWER ELEMENT               | 1400 W         | TREQUENCT               | 00112                            |
| •                     |                                                                                                                                                                                                                                                                                 | WATTS OVEN VOLUME           |                | POWER CORD<br>LENGHT    | 46" (included)                   |
| •                     |                                                                                                                                                                                                                                                                                 | OVEN VOLUME                 | 3.2 cubic feet | PLUG TYPE               | NEMA 50-14P - 4 prong            |
|                       | not only vertically on different levels, but also horizontally on each level, allowing impeccable and homogeneous cooking.                                                                                                                                                      |                             |                | ENERGY SOURCE           | mixed electric / gas             |
|                       | Your oven door can remain closed all the cooking time, because you won't have the need to rotate the tray halfway.                                                                                                                                                              |                             |                | GAS TYPE                | natural gas (5" wc)              |
| •                     | TFT programmer. 11 cooking functions - 34 pre set recipes - eco mode - Sabbath mode - traditional and fan assisted steam functions                                                                                                                                              |                             |                | ALTERNATIVE GAS<br>TYPE | lp (10" wc) - LP kit<br>included |